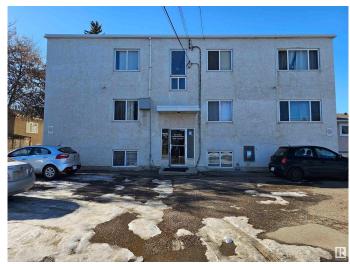

## \$52,500

1 Bedroom, 1.00 Bathroom, 497 sqft Condo / Townhouse on 0.00 Acres

Elmwood Park, Edmonton, AB

This fixer upper BACHELOR studio condo has a spacious layout, which needs a little bit of TLC. The unit comes with large living area with two walk-in closets, a large kitchen area and a full bathroom. Each floor only has 4 units. Great for first home or investment property. The building is close to all amenities including shopping, restaurants, schools, and yellow head trails. Public transportation just in front of the building.

#### **Exterior**

Exterior Wood, Brick, Stucco

Exterior Features Back Lane, Landscaped, Playground Nearby, Public Transportation,

Schools, Shopping Nearby

Roof Tar & T

Construction Wood, Brick, Stucco

Foundation Concrete Perimeter