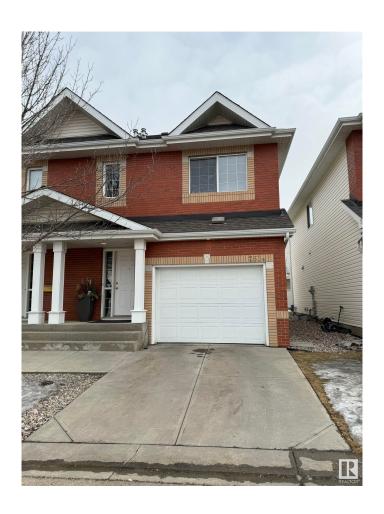

# \$355,000 - 2534 Rabbit Hill Road, Edmonton

MLS® #E4424498

### \$355,000

3 Bedroom, 2.50 Bathroom, 1,478 sqft Condo / Townhouse on 0.00 Acres

Leger, Edmonton, AB

Well maintained 1344 sq ft. 2 Story, Half duplex, Bare land Condominium in the Renaissance of Whitemud Oaks; in the desirable community of Leger south Edmonton. Beautiful open concept living and dining area; Gas fireplace, walk-in pantry with lots of sunshine coming in through the large window and patio doors, leading to a large deck to enjoy your morning coffee or evening BBQ. Upstairs you will find 3 good size bedrooms, Walk-in closet, 4 pc Ensuite and convenient 2nd floor laundry. Attached garage, gazebo in the courtyard. Close to the Terwillegar Recreation Centre, shopping, schools dining and many amenities, easy access to Henday.