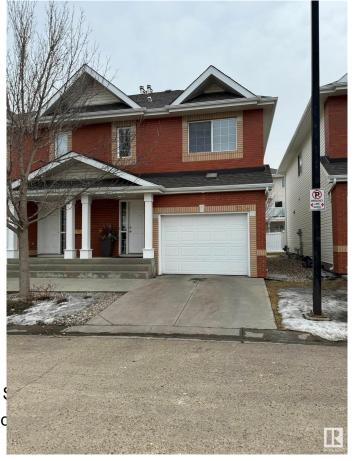

# \$355,000 - 2534 Rabbit Hill Road, Edmonton

MLS® #E4424498

### \$355,000

3 Bedroom, 2.50 Bathroom, 1,478 sqft Condo / Townhouse on 0.00 Acres

Leger, Edmonton, AB

Well maintained 1344 sq ft. 2 Story, Half duplex, Bare land Condominium in the Renaissance of Whitemud Oaks; in the desirable community of Leger south Edmonton. Beautiful open concept living and dining area; Gas fireplace, walk-in pantry with lots of sunshine coming in through the large window and patio doors, leading to a large deck to enjoy your morning coffee or evening BBQ. Upstairs you will find 3 good size bedrooms, Walk-in closet, 4 pc Ensuite and convenient 2nd floor laundry. Attached garage, gazebo in the courtyard. Close to the Terwillegar Recreation Centre, shopping, schools dining and many amenities, easy access to Henday.