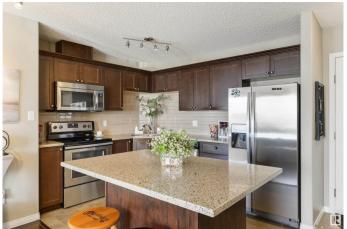

# \$224,900

2 Bedroom, 2.00 Bathroom, 862 sqft Condo / Townhouse on 0.00 Acres

The Hamptons, Edmonton, AB

This Former show suite, 2-bedroom, 2-bath condo offers a bright, open layout with large windows. The stylish kitchen features modern countertops, a chic backsplash, plenty of cabinet storage, and a spacious islandâ€"perfect for meal prep or casual dining or hosting gatherings. The primary bedroom includes a walk-in closet and a 4-piece ensuite. Step onto your private balcony to enjoy a morning coffee or to unwind in the evening. Additional perks include in-suite laundry and a titled, heated underground parking stall for convenience. Located near shopping, major roads and public transit.

#### Interior

Interior Features ensuite bathroom

Appliances Dishwasher-Built-In, Dryer, Microwave Hood Fan, Refrigerator,

Stove-Electric, Washer

Heating In Floor Heat System, Natural Gas