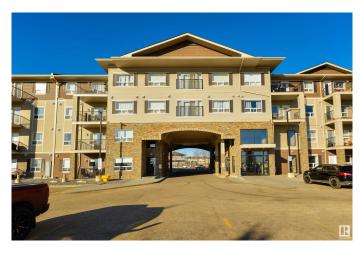

# \$224,900 - 116 1520 Hammond Gate, Edmonton

MLS® #E4424581

# \$224,900

2 Bedroom, 2.00 Bathroom, 862 sqft Condo / Townhouse on 0.00 Acres

The Hamptons, Edmonton, AB

This Former show suite, 2-bedroom, 2-bath condo offers a bright, open layout with large windows. The stylish kitchen features modern countertops, a chic backsplash, plenty of cabinet storage, and a spacious islandâ€"perfect for meal prep or casual dining or hosting gatherings. The primary bedroom includes a walk-in closet and a 4-piece ensuite. Step onto your private balcony to enjoy a morning coffee or to unwind in the evening. Additional perks include in-suite laundry and a titled, heated underground parking stall for convenience. Located near shopping, major roads and public transit.

# **Community Information**

Address 116 1520 Hammond Gate

Area Edmonton

Subdivision The Hamptons

City Edmonton
County ALBERTA

Province AB

Postal Code T6M 0J4

# **Exterior**

Exterior Wood, Stone, Vinyl

Exterior Features Public Transportation, Schools, Shopping Nearby, See Remarks

Roof Asphalt Shingles

Construction Wood, Stone, Vinyl

Foundation Concrete Perimeter