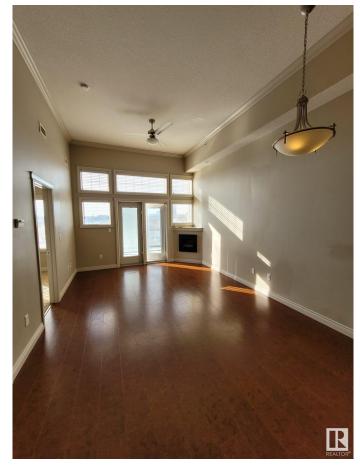

# \$209,900

1 Bedroom, 1.00 Bathroom, 646 sqft Condo / Townhouse on 0.00 Acres

Ritchie, Edmonton, AB

Very spacious, beautiful top floor, one bedroom plus den condo near Wyte Avenue, close to the University of Alberta, with 14 foot ceilings, a gas fireplace and an open concept floorplan. Air conditioned unit with insuite laundry and a BBQ on the balcony. This condo comes with an underground parking stall & a covered storage unit. The building has a fully equipped gym on the main level and an underground car wash! Walking distance to restaurants, shops, parks, public transportation & more. Ideal for University students and young professionals.