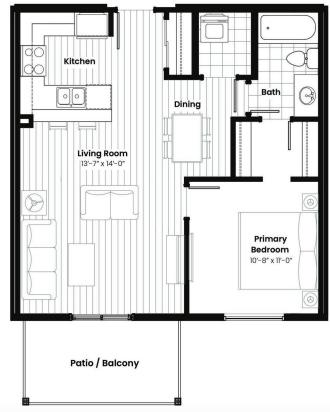

#### Interior

Interior Features ensuite bathroom

Appliances Dishwasher-Built-In, Microwave Hood Fan, Refrigerator, Stacked

Washer/Dryer, Stove-Electric

Heating Baseboard, Water