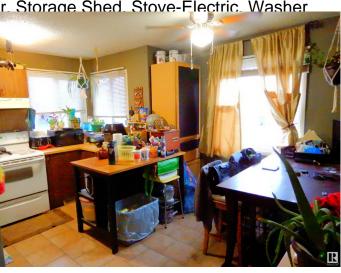

## \$225,000

3 Bedroom, 1.00 Bathroom, 1,040 sqft Condo / Townhouse on 0.00 Acres

Carlisle, Edmonton, AB

Come view this affordable 3 Bedroom, 1 Bath Bungalow with finished basement and massive fully fenced yard with storage shed. All the privacy of a single family home, located within a quiet crescent location. This well laid out Home is close to schools, shopping, busing and recreation facilities. Easy access to downtown and the Edmonton Garrison, Low Condo Fees. The fully finished basement has a large laundry room, tons of storage, and a separate entrance. The great floor plan gives nearly 1900 sq ft of developed living space. Parking for at least 2 vehicles and more. Priced as a "Fixer Upper", this great property would be equally suited as a single family home or a great rental.

Amenities Fire Pit, Patio

Parking 2 Outdoor Stalls

Interior

Appliances Dryer, Hood Fan, Refrigerator, Storage Shed, Stove-Flectric, Washer

Heating Forced Air-1, Natural Gas

Stories 2

Has Basement Yes

Basement Full, Finished