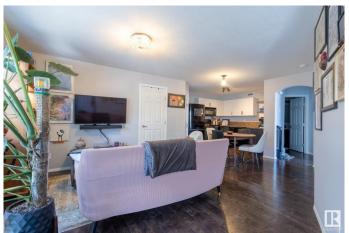

### Interior

Appliances Dishwasher-Built-In, Dryer, Microwave Hood Fan, Refrigerator,

Stove-Electric, Washer

Heating In Floor Heat System, Natural Gas

Stories 1

Has Basement Yes

Basement None, No Basement