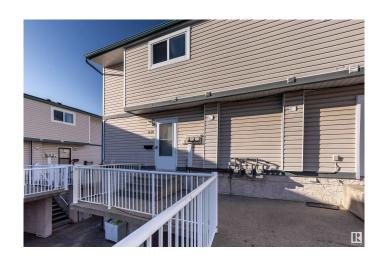

#### \$163,900

3 Bedroom, 1.00 Bathroom, 1,004 sqft Condo / Townhouse on 0.00 Acres

Tipaskan, Edmonton, AB

This 2-storey Townhouse in Tipaskan offers 1004 square feet of living. This property has had extensive renovations including new vinyl flooring, baseboards, new paint, and a completely renovated bathroom. Located within minutes of amenities and other attractions, this 3 bedroom townhouse presents an ideal opportunity for a new buyer or investor looking for a great rental income.

#### **Exterior**

Exterior Wood, Vinyl

Exterior Features Fenced, Low Maintenance Landscape, Playground Nearby, Private

Setting, Public Transportation, Shopping Nearby

Roof Asphalt Shingles

Construction Wood, Vinyl