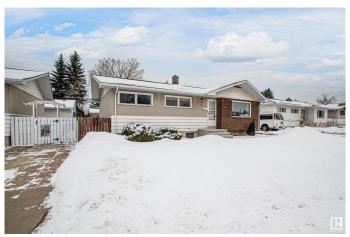

# \$349,900

5 Bedroom, 2.50 Bathroom, 1,058 sqft Single Family on 0.00 Acres

Meadowlark Park (Edmonton), Edmonton, AB

This bungalow in West Edmonton's Meadowlark Park is perfect for your dream home or next investment. Located near West Edmonton Mall, major routes, and the stunning River Valley, you'll have everything you need to stay active and connected. The separate basement entrance opens up exciting possibilities for a future suiteâ€"ideal for extra income or multigenerational living. With an unbeatable location and endless potential, this home is just waiting for you.

## **Exterior**

Exterior Wood, Brick, Stucco

Exterior Features Back Lane, Fenced, Flat Site, Landscaped, Level Land, Public

Transportation, Schools, Shopping Nearby

Lot Description 16.8 x 31.1 M

Roof Asphalt Shingles