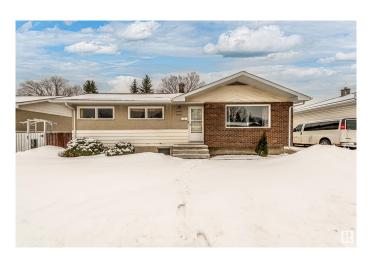

# \$349,900

5 Bedroom, 2.50 Bathroom, 1,058 sqft Single Family on 0.00 Acres

Meadowlark Park (Edmonton), Edmonton, AB

This bungalow in West Edmonton's Meadowlark Park is perfect for your dream home or next investment. Located near West Edmonton Mall, major routes, and the stunning River Valley, you'll have everything you need to stay active and connected. The separate basement entrance opens up exciting possibilities for a future suiteâ€"ideal for extra income or multigenerational living. With an unbeatable location and endless potential, this home is just waiting for you.

## **Exterior**

Exterior Wood, Brick, Stucco

Exterior Features Back Lane, Fenced, Flat Site, Landscaped, Level Land, Public

Transportation, Schools, Shopping Nearby

Lot Description 16.8 x 31.1 M

Roof Asphalt Shingles