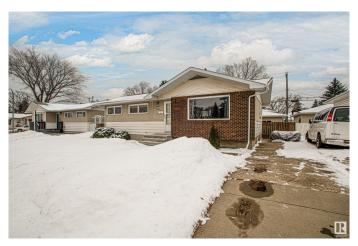

# \$349,900

5 Bedroom, 2.50 Bathroom, 1,058 sqft Single Family on 0.00 Acres

Meadowlark Park (Edmonton), Edmonton, AB

This bungalow in West Edmonton's Meadowlark Park is perfect for your dream home or next investment. Located near West Edmonton Mall, major routes, and the stunning River Valley, you'll have everything you need to stay active and connected. The separate basement entrance opens up exciting possibilities for a future suiteâ€"ideal for extra income or multigenerational living. With an unbeatable location and endless potential, this home is just waiting for you.

## **Exterior**

Exterior Wood, Brick, Stucco

Exterior Features Back Lane, Fenced, Flat Site, Landscaped, Level Land, Public

Transportation, Schools, Shopping Nearby

Lot Description 16.8 x 31.1 M

Roof Asphalt Shingles