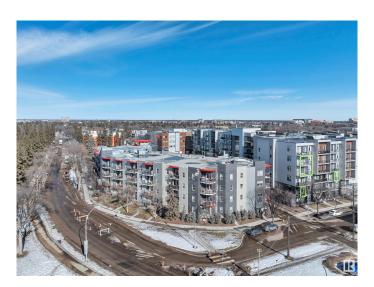

# \$175,000 - 118 10611 117 Street, Edmonton

MLS® #E4426186

#### \$175,000

1 Bedroom, 1.00 Bathroom, 697 sqft Condo / Townhouse on 0.00 Acres

Queen Mary Park, Edmonton, AB

Stylish Urban Condo living in the core of Downtown Edmonton just steps away from Brewery District, Rogers Place, MacEwan University and so much more. This open concept 700 sq ft unit offers 9 ft ceilings with large windows allowing natural light to fill the space, Kitchen has stylish Cabinetry & Fixtures, Upgraded Quartz Counter Tops, Stainless Steel Appliances, plus a convenient eat at Breakfast Bar, Large Living Room, Primary Bedroom plus 2nd Bedroom/Den/Office, 4 piece Bath, in-suite Laundry and Storage. Morning Coffee or Evening Wine on your West Facing Patio, Secure Heated Underground Titled Parking, Visitor Parking. Make your move to Trendy Downtown Living today, Welcome Home!!

## **Community Information**

Address 118 10611 117 Street

Area Edmonton

Subdivision Queen Mary Park

City Edmonton
County ALBERTA

Province AB

Postal Code T5H 0G6