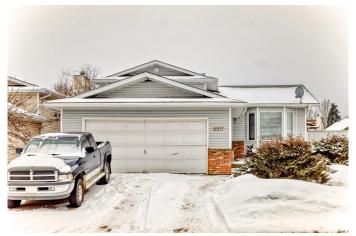

## \$429,998

4 Bedroom, 2.50 Bathroom, 1,152 sqft Single Family on 0.00 Acres

Crawford Plains, Edmonton, AB

Nice 4-Level Split on a Corner Lot in Crawford Plains! A bright and spacious 4-level split situated on a desirable corner lot in the heart of Crawford Plains. This home features vaulted ceilings, a charming bay window, and a functional layout filled with natural light. Recent upgrades include a newer hot water tank and furnace, ensuring efficiency and peace of mind. The 22x23 attached garage with an aggregate driveway and sidewalks adds to the home's curb appeal. Located in a family-friendly community, this home offers quick access to Anthony Henday, 50th Street, and all essential amenities, including schools, parks, and shopping. Ready to add some finishing touches. Quick Possession available!

## **Essential Information**

MLS® # E4426255 Price \$429,998

Bedrooms 4

Bathrooms 2.50

Full Baths 2

Half Baths 1

Square Footage 1,152

Acres 0.00

## **Community Information**

Address 1007 48 Street

Area Edmonton

Subdivision Crawford Plains

City Edmonton
County ALBERTA

Province AB

Postal Code T6L 5V1