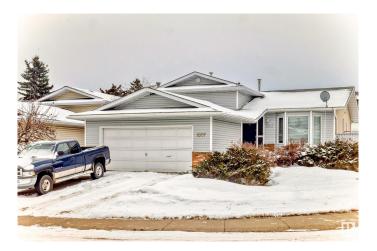

## \$429,998

4 Bedroom, 2.50 Bathroom, 1,152 sqft Single Family on 0.00 Acres

Crawford Plains, Edmonton, AB

Nice 4-Level Split on a Corner Lot in Crawford Plains! A bright and spacious 4-level split situated on a desirable corner lot in the heart of Crawford Plains. This home features vaulted ceilings, a charming bay window, and a functional layout filled with natural light. Recent upgrades include a newer hot water tank and furnace, ensuring efficiency and peace of mind. The 22x23 attached garage with an aggregate driveway and sidewalks adds to the home's curb appeal. Located in a family-friendly community, this home offers quick access to Anthony Henday, 50th Street, and all essential amenities, including schools, parks, and shopping. Ready to add some finishing touches. Quick Possession available!

## **Essential Information**

MLS® # E4426255 Price \$429,998

Bedrooms 4

Bathrooms 2.50

Full Baths 2

Half Baths 1

Square Footage 1,152

Acres 0.00

## **Community Information**

Address 1007 48 Street

Area Edmonton

Subdivision Crawford Plains

City Edmonton
County ALBERTA

Province AB

Postal Code T6L 5V1