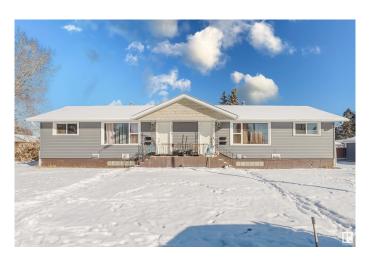

### \$739.900

8 Bedroom, 4.00 Bathroom, 1,465 sqft Single Family on 0.00 Acres

Killarney, Edmonton, AB

Sitting on a 50x150 corner lot, this fully tenanted legal 4-plex in Killarney is a prime investment opportunity with turn-key income and long-term equity growth. With over 2700 sq ft of livable space, recent updates, stable rental demand, and a split double garage, it offers strong cash flow and future potential. The utility rooms are separate from the basement units, greatly simplifying property management. Positioned near 82 St, 97 St, Yellowhead Trail, and 128 Ave, tenants enjoy easy access to major routes, schools, and transit. Each unit is leased with consistent rental income, and investors can optimize expenses and increase rents over time. Future development potential for a 10-unit build adds even more value to this centrally located property. Whether you're building your portfolio or planning for redevelopment, this one stands out.

## **Community Information**

Address 8808/10 128 Avenue

Area Edmonton
Subdivision Killarney
City Edmonton
County ALBERTA

Province AB

Postal Code T5E 0G6