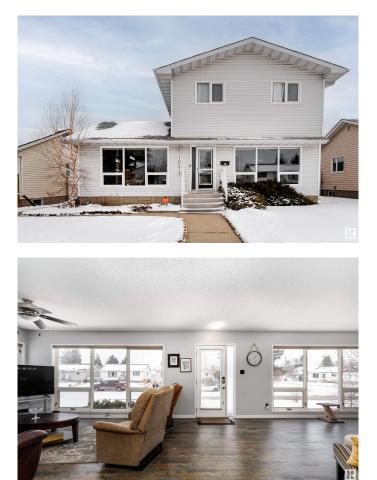

#### \$589,990

5 Bedroom, 3.00 Bathroom, 1,670 sqft Single Family on 0.00 Acres

Gold Bar, Edmonton, AB

Discover this bright and spacious home in Gold Bar, Edmonton! The main floor is flooded with natural light, featuring a generous living room with large windows overlooking the neighborhood, a dining area, and a cozy breakfast nook. The well-lit kitchen boasts bright cabinetry, ample counter space, a pantry, double sinks, and access to the deck. A main-floor bedroom and a 3-piece bathroom complete this level. Upstairs, you'II find three carpeted bedrooms and a 3-piece bathroom. The fully finished basement offers a spacious recreation room, a laundry room, utility and storage areas, and a primary suite with a walk-in closet and a 4-piece ensuite. Outside, enjoy an oversized triple detached and heated garage complete with workbenches and built-in storage, RV parking and a maintenance free backyard backing onto greenspace and the ravine. A fantastic opportunity in a sought-after neighborhood!

#### **Essential Information**

| MLS® #     | E4426286  |
|------------|-----------|
| Price      | \$589,990 |
| Bedrooms   | 5         |
| Bathrooms  | 3.00      |
| Full Baths | 3         |

| Square Footage | 1,670                  |
|----------------|------------------------|
| Acres          | 0.00                   |
| Year Built     | 1958                   |
| Туре           | Single Family          |
| Sub-Type       | Detached Single Family |
| Style          | 2 Storey               |
| Status         | Active                 |

# **Community Information**

| Address     | 10579 40 Street |
|-------------|-----------------|
| Area        | Edmonton        |
| Subdivision | Gold Bar        |
| City        | Edmonton        |
| County      | ALBERTA         |
| Province    | AB              |
| Postal Code | T6A 1S9         |