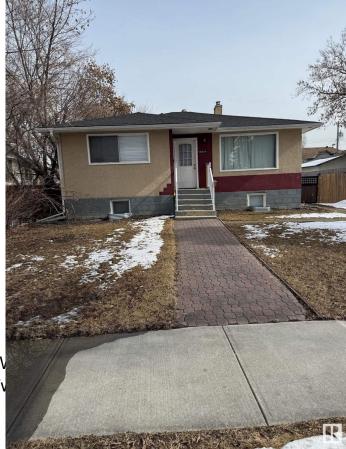

Has Basement Yes

**Basement** Full, Finished

**Exterior** 

Exterior Wood, Stucco

**Exterior Features** Fenced, Public Transportatio

Roof **Asphalt Shingles** 

Wood, Stucco Construction

Concrete Perimeter Foundation