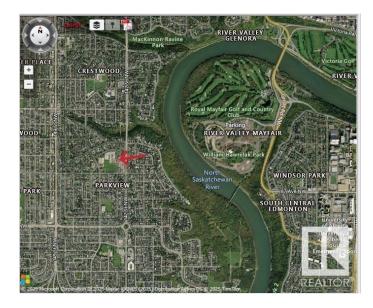

velopments up to four storeys, including row housing and multi-unit housing. Single detached, semi-detached, and duplex homes are only permitted as part of a larger multi-unit project. The zoning provides a transition between small-scale and larger-scale residential developments, while also allowing limited community and commercial spaces to serve local residents. Parkview is one of Edmonton's most desirable communities, offering tree-lined streets, spacious lots, and stunning ravine views just minutes from downtown. With a strong sense of community, local shops, parks, and river valley trails, it is an ideal place to live. The neighborhood is served by Parkview School (K-9) and St. Rose Junior High, making it a perfect location for families seeking urban convenience with natural beauty.



9115 143 St-Location



9115 143 St-Location



## **Essential Information**

| MLS® #    | E4426888  |
|-----------|-----------|
| Price     | \$600,000 |
| Bathrooms | 0.00      |

| Acres    | 0.00            |
|----------|-----------------|
| Туре     | Single Family   |
| Sub-Type | Vacant Lot/Land |
| Status   | Active          |

## **Community Information**

| Address     | 9115 143 St |
|-------------|-------------|
| Area        | Edmonton    |
| Subdivision | Parkview    |
| City        | Edmonton    |
| County      | ALBERTA     |
| Province    | AB          |
| Postal Code | T5R 0P5     |

### Exterior

Exterior Features Commercial, Corner Lot, Playground Nearby, Public Transportation, Schools, Shopping Nearby, See Remarks

### Additional Information

| Date Listed    | Marc