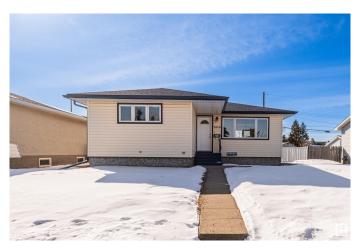

## \$434,900

5 Bedroom, 2.00 Bathroom, 1,038 sqft Single Family on 0.00 Acres

Balwin, Edmonton, AB

Beautiful bungalow in the mature area of Balwin features a great revenue opportunity with a full 2 bedroom legal suite and separate side entrance. 3 bedrooms up with large kitchen with plenty of cupboard and counter space. Recently professionally upgraded basement suite has a large living area and 2 bedrooms. Fully fenced yard with oversized single garage plus a carport. Plenty of back alley access parking. Welcome home. Some Rooms Virtually Staged.