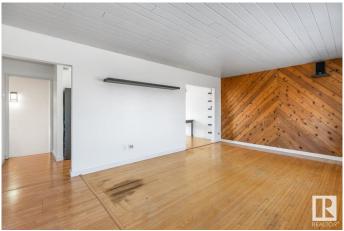

## \$395.000

5 Bedroom, 2.00 Bathroom, 1,057 sqft Single Family on 0.00 Acres

Ottewell, Edmonton, AB

Welcome to this charming home with endless potential, located in the beautiful community of Ottewell. The main floor features three generously sized bedrooms and an updated four-piece bathroom. The spacious family room provides a comfortable place to relax, while the large kitchen and dining area boast plenty of storage and countertop space, making it perfect for family meals and entertaining. The basement is equally impressive, offering a large rec room with web bar, two additional bedrooms, and a three-piece bathroom, with great suite potential. Outside, the sizable backyard is a true highlight, showcasing a rare fully functional in-ground poolâ€"an exceptional feature for the community. A single-car garage completes this wonderful property, making it a perfect opportunity for anyone looking to make a house their home in a highly sought-after area.

## Interior

Appliances Dishwasher-Built-In, Dryer, Garage Control, Garage Opener, Microwave

Hood Fan, Refrigerator, Stove-Electric, Washer, See Remarks

Heating Forced Air-1, Natural Gas

Stories 2

Has Basement Yes