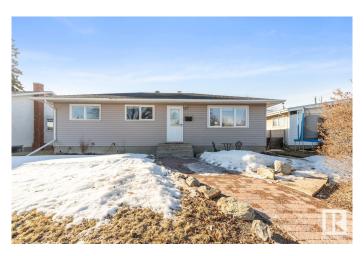

## \$395.000

5 Bedroom, 2.00 Bathroom, 1,057 sqft Single Family on 0.00 Acres

Ottewell, Edmonton, AB

Welcome to this charming home with endless potential, located in the beautiful community of Ottewell. The main floor features three generously sized bedrooms and an updated four-piece bathroom. The spacious family room provides a comfortable place to relax, while the large kitchen and dining area boast plenty of storage and countertop space, making it perfect for family meals and entertaining. The basement is equally impressive, offering a large rec room with web bar, two additional bedrooms, and a three-piece bathroom, with great suite potential. Outside, the sizable backyard is a true highlight, showcasing a rare fully functional in-ground poolâ€"an exceptional feature for the community. A single-car garage completes this wonderful property, making it a perfect opportunity for anyone looking to make a house their home in a highly sought-after area.

## **Essential Information**

MLS® # E4427503 Price \$395,000

Bedrooms 5
Bathrooms 2.00
Full Baths 2

Square Footage 1,057
Acres 0.00
Year Built 1962

Type Single Family

Sub-Type Detached Single Family

Style Bungalow Status Active

# **Community Information**

Address 5311 94a Avenue

Area Edmonton
Subdivision Ottewell

City Edmonton
County ALBERTA

Province AB

Postal Code T6B 0Y6