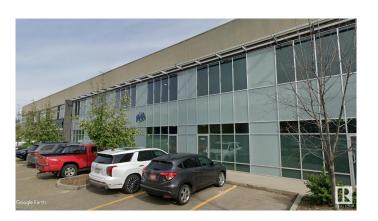

# **\$0 - 13863 156 Street, Edmonton**

MLS® #E4427512

#### \$0

0 Bedroom, 0.00 Bathroom, Industrial on 0.00 Acres

Mistatim Industrial, Edmonton, AB

The property is 3,450 sq.ft.± of Office/Warehouse Space. It features dock loading. Conveniently located just off 137 Avenue and 156 Street, the site offers quick access to major routes, including St. Albert Trail, Yellowhead Trail, and Anthony Henday Drive. This property is ideal for businesses in manufacturing, transportation and logistics, retail showrooms, and more.

## **Community Information**

Address 13863 156 Street

Area Edmonton

Subdivision Mistatim Industrial

City Edmonton
County ALBERTA

Province AB

Postal Code T6V 1J1