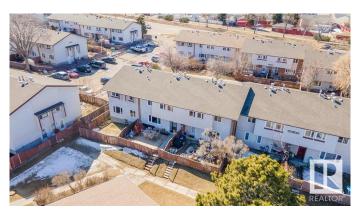

## \$160,000

3 Bedroom, 1.00 Bathroom, 927 sqft Condo / Townhouse on 0.00 Acres

Kildare, Edmonton, AB

Welcome to this charming 3-bedroom Fully Finished Basement Townhome with a fenced in east facing yard! The home features a spacious layout with a comfortable living & dining areas, perfect for everyday living or entertaining. This updated kitchen offers plenty of space with a galley style layout and beautiful cabinetry. Upstairs to discover a stylish Renovated full bath, & a total of 3 bedrooms. The primary bedroom is spacious & offers a larger closet. The basement offers a open living space with a tv area, recreational space and Gym! Brand New Furnace, Updated windows and so much more!! This home provides all the essentials for comfortable living. Enjoy the outdoors in your own fenced-in yard. One Assigned parking stall also included.