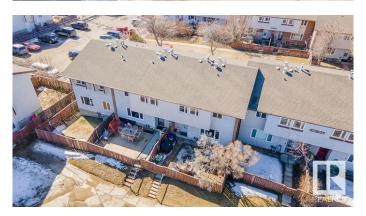

## \$160,000

3 Bedroom, 1.00 Bathroom, 927 sqft Condo / Townhouse on 0.00 Acres

Kildare, Edmonton, AB

Welcome to this charming 3-bedroom Fully Finished Basement Townhome with a fenced in east facing yard! The home features a spacious layout with a comfortable living & dining areas, perfect for everyday living or entertaining. This updated kitchen offers plenty of space with a galley style layout and beautiful cabinetry. Upstairs to discover a stylish Renovated full bath, & a total of 3 bedrooms. The primary bedroom is spacious & offers a larger closet. The basement offers a open living space with a tv area, recreational space and Gym! Brand New Furnace, Updated windows and so much more!! This home provides all the essentials for comfortable living. Enjoy the outdoors in your own fenced-in yard. One Assigned parking stall also included.