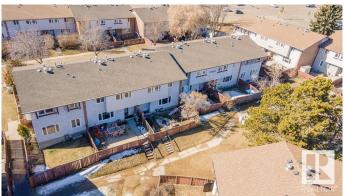

## \$160,000

3 Bedroom, 1.00 Bathroom, 927 sqft Condo / Townhouse on 0.00 Acres

Kildare, Edmonton, AB

Welcome to this charming 3-bedroom Fully Finished Basement Townhome with a fenced in east facing yard! The home features a spacious layout with a comfortable living & dining areas, perfect for everyday living or entertaining. This updated kitchen offers plenty of space with a galley style layout and beautiful cabinetry. Upstairs to discover a stylish Renovated full bath, & a total of 3 bedrooms. The primary bedroom is spacious & offers a larger closet. The basement offers a open living space with a tv area, recreational space and Gym! Brand New Furnace, Updated windows and so much more!! This home provides all the essentials for comfortable living. Enjoy the outdoors in your own fenced-in yard. One Assigned parking stall also included.