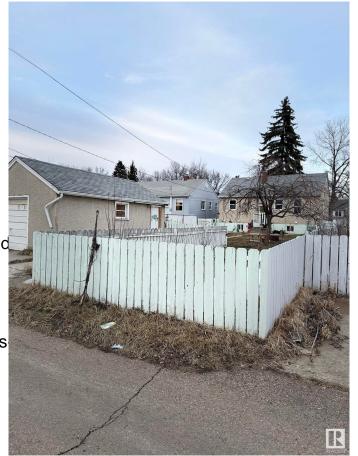

## \$349,000

1 Bedroom, 2.00 Bathroom, 797 sqft Single Family on 0.00 Acres

Spruce Avenue, Edmonton, AB

Investor alert or first time home buyer looking to find the perfect home in the community of Spruce Avenue. This little gem is waiting for you the first time buyer or sit and wait to build a larger home with the massive 43 X 150 yard. This house has numerous upgrades over the years, like newer shingles, windows, furnace and hot water tank, new flooring (Vinyl and laminate), baseboards, updated lighting, and much more. This charming gem is great for all types of investors or that very first place called home.

## **Essential Information**

MLS® # E4427581 Price \$349,000

Bedrooms 1

Bathrooms 2.00
Full Baths 2
Square Footage 797
Acres 0.00

Year Built 1948

Type Single Family

Sub-Type Detached Single Family

Style Bungalow Status Active

**Exterior** 

Exterior Wood, Stucco

Exterior Features Fenced, Fruit Trees/Shrubs,

Shopping Nearby

Roof Asphalt Shingles

Construction Wood, Stucco

Foundation Concrete Perimeter

**Additional Information** 