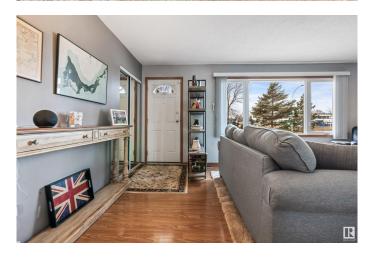

## \$394,900

4 Bedroom, 2.00 Bathroom, 806 sqft Single Family on 0.00 Acres

Jasper Park, Edmonton, AB

FANTASTIC LOCATION facing the park! Just a short walk to the Bonton Bakery, quick bike ride to the River Valley trails and the new LO'CA in Crestwood. Talk about pride in ownership! Don't miss out on this well maintained bungalow in Jasper Park. This upgraded home features triple pane vinyl windows, newer furnace/HTW tank, newer electrical, front driveway. New fence that opens up for the perfect boat or RV storage. Large patio off the kitchen, HUGE backyard perfect for those summer family BBQs. The best feature is the spectacular oversized, detached, heated garage. This is truly a dream workshop with the oversized new 16 x 8 foot garage door and 220 AMP electrical service!

#### Interior

Appliances Dishwasher-Built-In, Dryer, Garage Control, Garage Opener,

Refrigerator, Stove-Electric, Washer, Window Coverings

Heating Forced Air-1, Natural Gas

Stories 2

Has Basement Yes

Basement Full, Finished