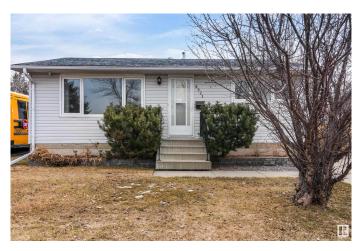

# \$394,900 - 8921 152 Street, Edmonton

MLS® #E4427779

## \$394,900

4 Bedroom, 2.00 Bathroom, 806 sqft Single Family on 0.00 Acres

Jasper Park, Edmonton, AB

FANTASTIC LOCATION facing the park! Just a short walk to the Bonton Bakery, quick bike ride to the River Valley trails and the new LO'CA in Crestwood. Talk about pride in ownership! Don't miss out on this well maintained bungalow in Jasper Park. This upgraded home features triple pane vinyl windows, newer furnace/HTW tank, newer electrical, front driveway. New fence that opens up for the perfect boat or RV storage. Large patio off the kitchen, HUGE backyard perfect for those summer family BBQs. The best feature is the spectacular oversized, detached, heated garage. This is truly a dream workshop with the oversized new 16 x 8 foot garage door and 220 AMP electrical service!

# **Community Information**

Address 8921 152 Street

Area Edmonton
Subdivision Jasper Park
City Edmonton
County ALBERTA

Province AB

Postal Code T5R 1M1