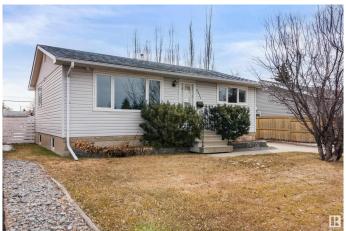

# \$394,900 - 8921 152 Street, Edmonton

MLS® #E4427779

## \$394,900

4 Bedroom, 2.00 Bathroom, 806 sqft Single Family on 0.00 Acres

Jasper Park, Edmonton, AB

FANTASTIC LOCATION facing the park! Just a short walk to the Bonton Bakery, quick bike ride to the River Valley trails and the new LO'CA in Crestwood. Talk about pride in ownership! Don't miss out on this well maintained bungalow in Jasper Park. This upgraded home features triple pane vinyl windows, newer furnace/HTW tank, newer electrical, front driveway. New fence that opens up for the perfect boat or RV storage. Large patio off the kitchen, HUGE backyard perfect for those summer family BBQs. The best feature is the spectacular oversized, detached, heated garage. This is truly a dream workshop with the oversized new 16 x 8 foot garage door and 220 AMP electrical service!

# **Community Information**

Address 8921 152 Street

Area Edmonton
Subdivision Jasper Park
City Edmonton
County ALBERTA

Province AB

Postal Code T5R 1M1