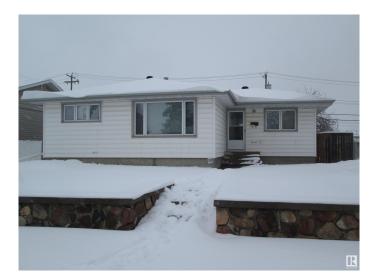

# \$377,000 - 13331 95 Street, Edmonton

MLS® #E4427854

#### \$377,000

4 Bedroom, 2.00 Bathroom, 1,101 sqft Single Family on 0.00 Acres

Glengarry, Edmonton, AB

Well maintained family home. 1100 square foot bungalow with upgrades over the years. Large living room with beautiful hardwood floors. Eat in kitchen has vinyl floors, oak cabinets and ceramic tile back splash plus a window above the sink. 3 carpeted bedrooms up. Basement has a huge rec room, a carpeted bedroom, 3 piece bath, laundry room and storage space. Fenced back yard and a heated double car garage. Great family community.

## **Exterior**

Exterior Wood, Vinyl

Exterior Features Back Lane, Public Transportation, Shopping Nearby

Roof Asphalt Shingles

Construction Wood, Vinyl

Foundation Concrete Perimeter