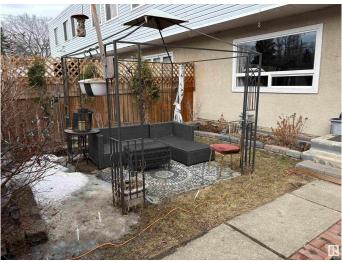

| Province<br>Postal Code | AB<br>T5L 0C8                                                    |
|-------------------------|------------------------------------------------------------------|
| Amenities               |                                                                  |
| Amenities               | On Street Parking, Vinyl Windows                                 |
| Parking                 | Stall                                                            |
| Interior                |                                                                  |
| Appliances              | Dishwasher-Built-In, Dryer, Refrigerator, Stove-Electric, Washer |
| Heating                 | Forced Air-1, Natural Gas                                        |
| Stories                 | 3                                                                |
| Has Basement            | Yes                                                              |
| Basement                | Full, Finished                                                   |
| Exterior                |                                                                  |
| Exterior                | Wood, Vinyl                                                      |
| Exterior Features       | Back Lane, Fenced, Low Maintenance Landscape                     |
| Roof                    | Metal                                                            |