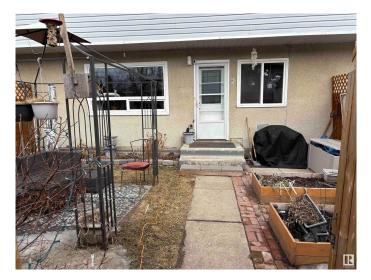

| Province<br>Postal Code | AB<br>T5L 0C8                                                    |
|-------------------------|------------------------------------------------------------------|
| Amenities               |                                                                  |
| Amenities               | On Street Parking, Vinyl Windows                                 |
| Parking                 | Stall                                                            |
| Interior                |                                                                  |
| Appliances              | Dishwasher-Built-In, Dryer, Refrigerator, Stove-Electric, Washer |
| Heating                 | Forced Air-1, Natural Gas                                        |
| Stories                 | 3                                                                |
| Has Basement            | Yes                                                              |
| Basement                | Full, Finished                                                   |
| Exterior                |                                                                  |
| Exterior                | Wood, Vinyl                                                      |
| Exterior Features       | Back Lane, Fenced, Low Maintenance Landscape                     |
| Roof                    | Metal                                                            |