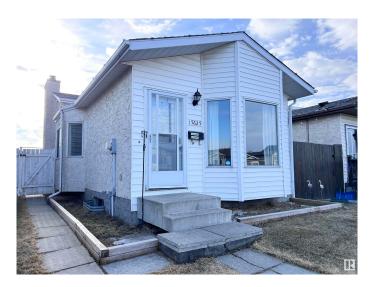

## \$319,800

3 Bedroom, 1.50 Bathroom, 1,107 sqft Single Family on 0.00 Acres

Belle Rive, Edmonton, AB

Wonderful 4 level split family home located in Belle Rive. Main floor is open concept with living room, kitchen and dining space. The kitchen offers an island with overhang and pendulum lighting. Kitchen leads into upper level with 2 bedrooms and a 4 piece main bathroom which acts as a cheater ensuite. The lower level features a family room with 3rd bedroom, fireplace and a 2 piece bathroom. The lowest level has a large recreation room for fun activities and crafts. Colorful paint palette, hardwood and laminate flooring. The south east facing backyard is accessible through the side door, fully fenced, landscaped and offers 1 parking spot. Located near Belle Rive Park and a convenience store. Excellent opportunity to own a wonderful home.

Type Single Family

Sub-Type Detached Single Family

Style 4 Level Split

Status Active