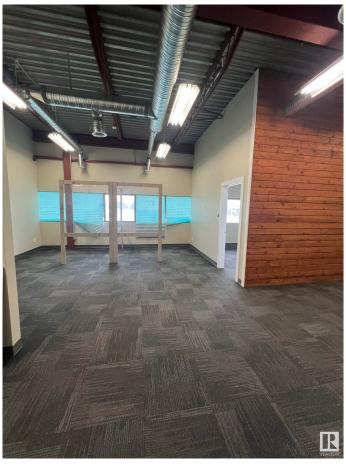

#### \$0

0 Bedroom, 0.00 Bathroom, Retail on 0.00 Acres

Steinhauer, Edmonton, AB

Second Floor corner unit consisting of 2133 Square Feet. Bathroom in unit. Currently features multiple offices and open spaces. Located in a major shopping center with great exposure. 150 parking stalls. Mall is surrounded by residential neighbourhoods in a strategic location.