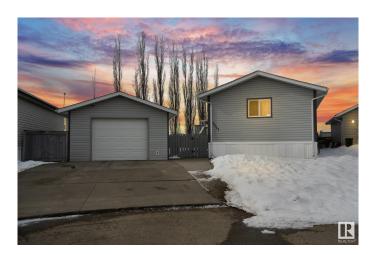

#### \$182,000

3 Bedroom, 2.00 Bathroom, 1,311 sqft Land Lease Community on 0.00 Acres

Westview Village, Edmonton, AB

Looking for an affordable home with stylish updates? This renovated home sits on a spacious pie-shaped lot with a fenced, landscaped yard and mature trees. Enjoy outdoor living on the covered deck, and take advantage of the 16x25 garage for storage. Inside, the refreshed kitchen offers plenty of cabinetry, counter space, and a center island. The cozy living room features a built-in gas fireplace, perfect for relaxing. The primary bedroom includes a walk-in closet and ensuite, while two additional bedrooms, a 4-piece bath, and a laundry room complete the home. Located in sought-after Westview Village, residents enjoy free amenities like a fitness center, skating rink, baseball and soccer fields, basketball court, playgrounds, clubhouse with kitchen, business center, picnic areas, and free clubhouse Wi-Fi. Plus, it's pet-friendly!

#### **Amenities**

Parking Single Garage Detached

#### **Exterior**

Exterior Modular
Construction Modular
Foundation Block