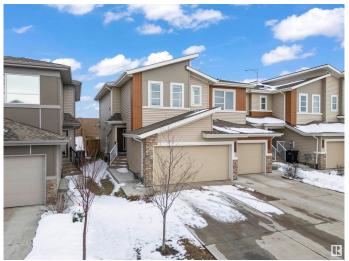

### \$469.000

3 Bedroom, 2.50 Bathroom, 1,542 sqft Single Family on 0.00 Acres

Cavanagh, Edmonton, AB

Located in the vibrant community of Cavanagh in SW Edmonton, this former Sterling Showhome is a beautifully maintained half-duplex offering 1,542 sq ft of thoughtfully designed living space. Built in 2020, it features 3 bedrooms, 2.5 bathrooms, and an open-concept main floor with stylish finishes, including vinyl plank and tile flooring. The upper level includes a convenient laundry room and a spacious primary suite with a 5-piece ensuite. The home also offers an unfinished basement for future development and a double attached garage. Situated on a west-facing lot and close to schools, shopping, and major roadways, this home blends comfort, quality, and location.

# **Community Information**

Address 3099 Checknita Way

Area Edmonton
Subdivision Cavanagh
City Edmonton
County ALBERTA

Province AB

Postal Code T6W 4E9