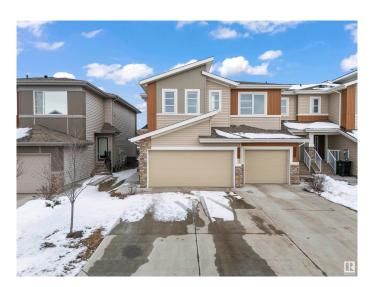

### \$469.000

3 Bedroom, 2.50 Bathroom, 1,542 sqft Single Family on 0.00 Acres

Cavanagh, Edmonton, AB

Located in the vibrant community of Cavanagh in SW Edmonton, this former Sterling Showhome is a beautifully maintained half-duplex offering 1,542 sq ft of thoughtfully designed living space. Built in 2020, it features 3 bedrooms, 2.5 bathrooms, and an open-concept main floor with stylish finishes, including vinyl plank and tile flooring. The upper level includes a convenient laundry room and a spacious primary suite with a 5-piece ensuite. The home also offers an unfinished basement for future development and a double attached garage. Situated on a west-facing lot and close to schools, shopping, and major roadways, this home blends comfort, quality, and location.

# **Community Information**

Address 3099 Checknita Way

Area Edmonton
Subdivision Cavanagh
City Edmonton
County ALBERTA

Province AB

Postal Code T6W 4E9