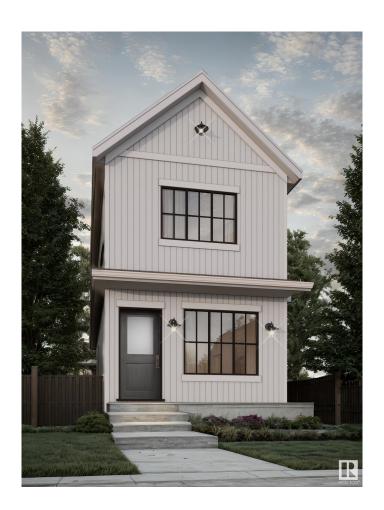

#### \$399,998

3 Bedroom, 2.50 Bathroom, 1,190 sqft Single Family on 0.00 Acres

Kinglet Gardens, Edmonton, AB

Welcome to this brand new home the "Sage II― Built by Broadview Homes and is located in one of North West Edmonton's newest premier communities of Kinglet Gardens. With just under 1200 square Feet this home comes single parking pad, this opportunity is perfect for a young family or young couple. Your main floor is complete with luxury Vinyl plank flooring throughout the great room and the kitchen. Highlighted in your new kitchen are upgraded cabinets, upgraded counter tops and a tile back splash. Finishing off the main level is a 2 piece bathroom. The upper level has 3 bedrooms and 2 full bathrooms that is perfect for a first time buyer. \*\*\* This home is under construction and slated to be completed summer/Fall of this year\*\*\*\*

### **Exterior**

Exterior Wood, Vinyl

Exterior Features Airport Nearby, Golf Nearby, Park/Reserve, Playground Nearby, Public

Transportation, Schools, Shopping Nearby, See Remarks

Roof Asphalt Shingles

Construction Wood, Vinyl