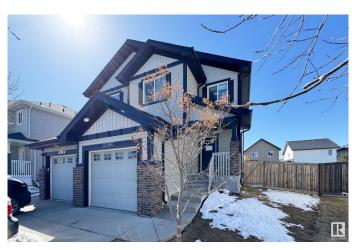

# \$430,000 - 2360 Casselman Crescent, Edmonton

MLS® #E4429426

# \$430,000

3 Bedroom, 2.50 Bathroom, 1,508 sqft Single Family on 0.00 Acres

Callaghan, Edmonton, AB

2-storey !/2 Duplex Great family home with partially finished basement 3 bedrooms 3 baths providing ample facilities for family members. Family Room a space for family gatherings and relaxation. The rec room a additional area for recreation, play, or hobbies. This home is located in a great area, close to schools, making it convenient for families. This home provides a balance of personal and communal spaces, essential for family living, alongside the advantage of being in a community-friendly environment.

## **Essential Information**

MLS® # E4429426 Price \$430,000

Bedrooms 3
Bathrooms 2.50

Full Baths 2
Half Baths 1

Square Footage 1,508

Acres 0.00 Year Built 2013

Type Single Family

Sub-Type Half Duplex

# **Community Information**

Address 2360 Casselman Crescent

Area Edmonton
Subdivision Callaghan
City Edmonton
County ALBERTA

Province AB

Postal Code T6W 0W3