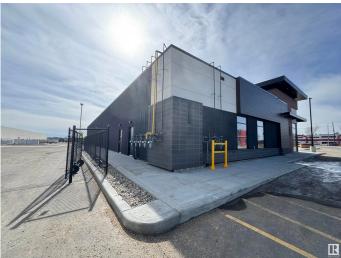

# \$0 - 5745 50 Street, Edmonton

MLS® #E4429825

#### \$0

0 Bedroom, 0.00 Bathroom, Retail on 0.00 Acres

Pylypow Industrial, Edmonton, AB

Welcome to the Elite Centre on 50th, a premium retail opportunity located at the high-traffic intersection of 50 Street and Roper Road. This corner retail condo bay offers  $\hat{A}\pm 1,469$  sq. ft. of efficient space ideal for restaurant or retail use, with flexible build-out options to suit your needs. Secure exclusive use as the only pizza restaurant in the complex, providing a rare opportunity to capture a strong customer base.







#### Built in 2023

### **Essential Information**

| MLS® #     | E4429825 |
|------------|----------|
| Bathrooms  | 0.00     |
| Acres      | 0.00     |
| Year Built | 2023     |
| Туре       | Retail   |
| Status     | Active   |

### **Community Information**

| Address     | 5745 50 Street     |
|-------------|--------------------|
| Area        | Edmonton           |
| Subdivision | Pylypow Industrial |
| City        | Edmonton           |
| County      | ALBERTA            |
| Province    | AB                 |
| Postal Code | T6B 3R1            |

# Exterior

Exterior Block Construction Block

# **Additional Information**

Date ListedApril 9th, 2025Days on Market10ZoningZone 42

DATA IS DEEMED RELIABLE BUT IS NOT GUARANTEED ACCURATE BY THE REALTORS® ASSOCIATION OF EDMONTON. COP