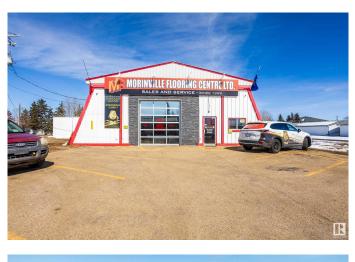

# \$800,000 - 10310 101 Avenue, Morinville

MLS® #E4429829

# \$800,000

0 Bedroom, 0.00 Bathroom, Industrial on 0.00 Acres

Morinville, Morinville, AB

Prime Commercial Opportunity in Morinville! This 5,000 Sq Ft warehouse offers high ceilings, 200 amp power, and radiant heatingâ€"ideal for a variety of business ventures. Located just one street off Main Street, it provides excellent access with ample on-site parking and large rear overhead doors for easy truck access. A mezzanine office space adds functionality and flexibility. Bonus income with a small portion of the land leased, generating just over \$4,600 annually. Whether you're expanding, relocating, or investing, this versatile property is a rare find in a growing community. Don't miss your chance to secure this strategic location for your next business move!The seller would be open to selling existing product and equipment separately. This presents a unique opportunity for a buyer interested in launching their own flooring business in the space.

# **Essential Information**

| MLS® #     | E4429829   |
|------------|------------|
| Price      | \$800,000  |
| Bathrooms  | 0.00       |
| Acres      | 0.00       |
| Year Built | 1976       |
| Туре       | Industrial |

# Exterior

| Exterior     | Wood Frame, Metal |
|--------------|-------------------|
| Roof         | Metal Shingles    |
| Construction | Wood Frame, Metal |