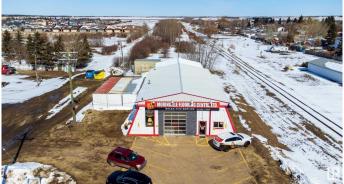

# \$800,000

0 Bedroom, 0.00 Bathroom, Industrial on 0.00 Acres

Morinville, Morinville, AB

Prime Commercial Opportunity in Morinville! This 5,000 Sq Ft warehouse offers high ceilings, 200 amp power, and radiant heatingâ€"ideal for a variety of business ventures. Located just one street off Main Street, it provides excellent access with ample on-site parking and large rear overhead doors for easy truck access. A mezzanine office space adds functionality and flexibility. Bonus income with a small portion of the land leased, generating just over \$4,600 annually. Whether you're expanding, relocating, or investing, this versatile property is a rare find in a growing community. Don't miss your chance to secure this strategic location for your next business move!The seller would be open to selling existing product and equipment separately. This presents a unique opportunity for a buyer interested in launching their own flooring business in the space.

# **Community Information**

| 10310 101 Avenue |
|------------------|
| Morinville       |
| Morinville       |
| Morinville       |
| ALBERTA          |
| AB               |
| T8R 1T4          |
|                  |