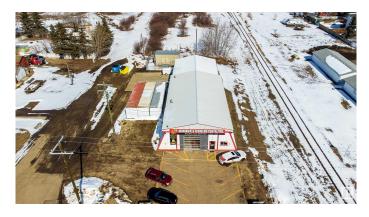

# \$800,000

0 Bedroom, 0.00 Bathroom, Industrial on 0.00 Acres

Morinville, Morinville, AB

Prime Commercial Opportunity in Morinville! This 5,000 Sq Ft warehouse offers high ceilings, 200 amp power, and radiant heatingâ€"ideal for a variety of business ventures. Located just one street off Main Street, it provides excellent access with ample on-site parking and large rear overhead doors for easy truck access. A mezzanine office space adds functionality and flexibility. Bonus income with a small portion of the land leased, generating just over \$4,600 annually. Whether you're expanding, relocating, or investing, this versatile property is a rare find in a growing community. Don't miss your chance to secure this strategic location for your next business move!The seller would be open to selling existing product and equipment separately. This presents a unique opportunity for a buyer interested in launching their own flooring business in the space.

# **Community Information**

| 10310 101 Avenue |
|------------------|
| Morinville       |
| Morinville       |
| Morinville       |
| ALBERTA          |
| AB               |
| T8R 1T4          |
|                  |