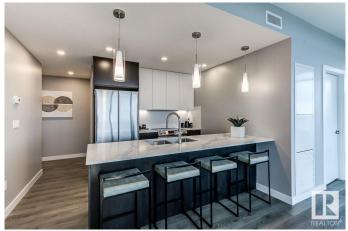

## \$2,000

2 Bedroom, 1.00 Bathroom, 1,550 sqft Rental on 0.00 Acres

Wîhkwêntôwin, Edmonton, AB

Visit the Listing Brokerage (and/or listing REALTOR®) website to obtain additional information. For those in search of an elevated urban escape with a promise of continuous discovery, look no further than The View. Just steps away from the LRT, allowing easy access to the downtown core and the University of Alberta, The View reframes everyday living with vibrant connections and amenities that spark new, unexpected outlooks on a life well-lived. Discover a place where every detail is designed to elevate your lifestyle and inspire your senses. Unit Features: - Insuite Laundry - Stainless steel appliances (Dishwasher, Microwave, Stove, Fridge) - Private Balconies Building Amenities: - Fitness Room - Concierge -Rooftop Terrace - Luxury Lounge - Bicycle Storage - EV Charging Stations

#### Interior

Appliances Dishwasher-Built-In, Oven-Microwave, Refrigerator, Stove-Countertop Gas