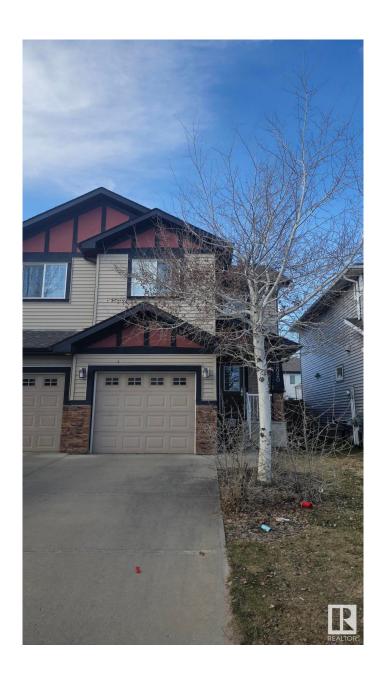

### \$357,000

3 Bedroom, 2.50 Bathroom, 1,320 sqft Single Family on 0.00 Acres

Rapperswill, Edmonton, AB

This two-story half duplex features an open-concept main floor with granite countertops, hardwood floors, corner gas fireplace, a convenient 2-piece bathroom and direct access to the single attached garage. and access to a fenced backyard with BBQ gas line. Upstairs offers a spacious primary suite with walk-in closet and ensuite, 2 more bedrooms, a full 4-piece bathroom, and upper-level laundry. Located near schools, parks, transit, and shoppingâ€"everything you need is close by!

## **Community Information**

Address 12020 167b Area Edmonton Subdivision Rapperswill City Edmonton

County **Province** AB

Postal Code T5X 0G6

**Amenities** 

**Amenities** See Remarks

**Parking** Single Garage Attached

**Exterior** 

Wood, Vinyl Exterior

**Exterior Features** Fenced

**Asphalt Shingles** Roof

Wood, Vinyl Construction

Concrete Perimeter Foundation