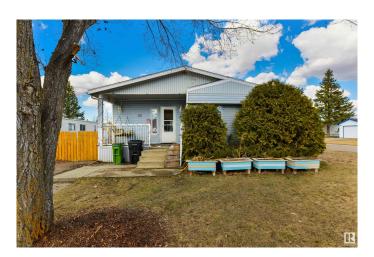

### \$84,900

3 Bedroom, 1.00 Bathroom, 1,525 sqft Land Lease Community on 0.00 Acres

Maple Ridge (Edmonton), Edmonton, AB

Amazing opprotunity in Maple Ridge! This 1525 Sq Ft Mobile offers a lot of space for families. Walk in to the spacious foyer and you will immediately see the size this Double Wide has to offer. Three bedrooms & Den, Large Kitchen and Dining area. Best Value in Maple Ridge. New Roof & Furnace in 2024!

## **Essential Information**

MLS® # E4430208 Price \$84,900

Bedrooms 3

Bathrooms 1.00

Full Baths 1

Square Footage 1,525 Acres 0.00 Year Built 1977

Type Land Lease Community

Sub-Type Detached Single Family