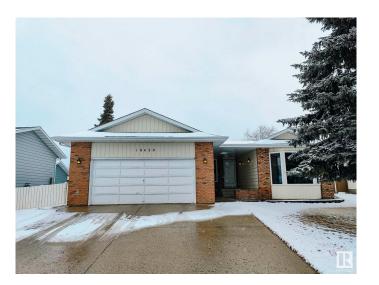

# \$599,000 - 10420 18 Avenue, Edmonton

MLS® #E4430450

# \$599,000

6 Bedroom, 3.00 Bathroom, 1,675 sqft Single Family on 0.00 Acres

Keheewin, Edmonton, AB

RENOVATED & WELL KEPT LARGE BUNGALOW IN SW KEHEEWIN AREA. 6 BEDROOS, UPDATED KITCHEN, 3 FULL BATHS & LARGE YARD.

#### **Exterior**

Exterior Wood, Brick, Vinyl

Exterior Features Fenced, Landscaped, Public Transportation, Shopping Nearby

Roof Asphalt Shingles

Construction Wood, Brick, Vinyl

Foundation Concrete Perimeter