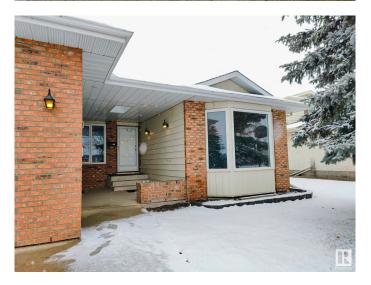

# \$599,000 - 10420 18 Avenue, Edmonton

MLS® #E4430450

# \$599,000

6 Bedroom, 3.00 Bathroom, 1,675 sqft Single Family on 0.00 Acres

Keheewin, Edmonton, AB

RENOVATED & WELL KEPT LARGE BUNGALOW IN SW KEHEEWIN AREA. 6 BEDROOS, UPDATED KITCHEN, 3 FULL BATHS & LARGE YARD.

#### **Exterior**

Exterior Wood, Brick, Vinyl

Exterior Features Fenced, Landscaped, Public Transportation, Shopping Nearby

Roof Asphalt Shingles

Construction Wood, Brick, Vinyl

Foundation Concrete Perimeter