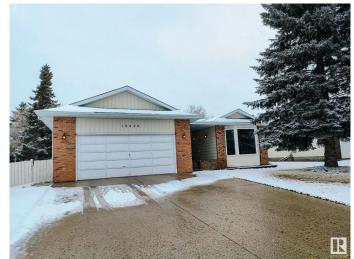

# \$599,000 - 10420 18 Avenue, Edmonton

MLS® #E4430450

# \$599,000

6 Bedroom, 3.00 Bathroom, 1,675 sqft Single Family on 0.00 Acres

Keheewin, Edmonton, AB

RENOVATED & WELL KEPT LARGE BUNGALOW IN SW KEHEEWIN AREA. 6 BEDROOS, UPDATED KITCHEN, 3 FULL BATHS & LARGE YARD.

#### **Exterior**

Exterior Wood, Brick, Vinyl

Exterior Features Fenced, Landscaped, Public Transportation, Shopping Nearby

Roof Asphalt Shingles

Construction Wood, Brick, Vinyl

Foundation Concrete Perimeter