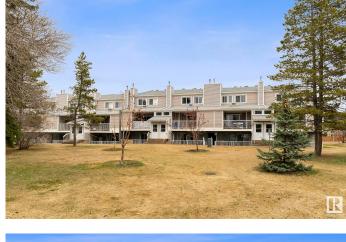

## \$174,800

2 Bedroom, 1.00 Bathroom, 1,204 sqft Condo / Townhouse on 0.00 Acres

Ermineskin, Edmonton, AB

Bright and spacious 2-storey in Ermineskin offering fantastic value for first-time buyers or investors! The upper level features 2 bedrooms, a 4-piece bath, walk-through closet from the primary bedroom, and convenient upstairs laundry. On the main floor, enjoy a large living room with sliding doors opening to green space, a functional kitchen with plenty of cabinets, dining area, and lots of storage space. Includes an energized parking stall and a newer furnace and hot water tank (approx. 6 years old). Great location near Century Park LRT, South Edmonton Common, Henday, and Calgary Trail!

# **Community Information**

Address 116 10404 24 Avenue

Area Edmonton
Subdivision Ermineskin
City Edmonton
County ALBERTA

Province AB

Postal Code T6J 4J7

## **Exterior**

Exterior Wood, Vinyl

Exterior Features Flat Site, Landscaped, Picnic Area, Playground Nearby, Schools,

**Shopping Nearby** 

Roof Asphalt Shingles

Construction Wood, Vinyl

Foundation Concrete Perimeter