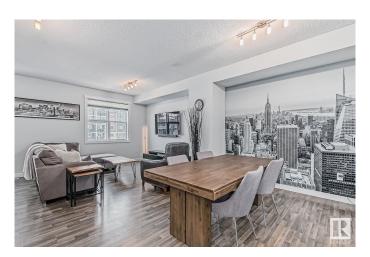

## \$1.995

3 Bedroom, 2.50 Bathroom, 1,514 sqft Rental on 0.00 Acres

Klarvatten, Edmonton, AB

This beautifully maintained 3-bedroom, 2.5-bath townhouse offers over 1,500 sq ft of upgraded comfort across 3 levels. Featuring 9 ft ceilings, plank and carpet flooring, and modern dA©cor throughout, this home includes a ground-level flex room perfect for a gym or office, and a wide open main floor layout. The L-shaped kitchen boasts espresso cabinets, quartz counters, stainless steel appliances, and an eat-up bar, opening into a bright living/dining area with large windows and a Manhattan accent wall. Upstairs, the spacious master bedroom includes a ceiling fan, ample closet space, and ensuite bath, with two more bedrooms, laundry, and a full bathroom completing the level. Outside, enjoy a balcony with BBQ hookup, 2x attached garage, visitor parking, and charming, individual exterior colours. Minutes from Poplar Lake, trails, schools, cafes, and CFB. Rent includes waste management, snow removal, landscaping, and maintenance. This inviting home is move-in ready and waiting for you!