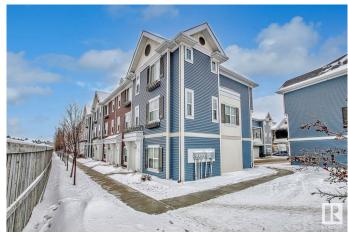

## \$1.995

3 Bedroom, 2.50 Bathroom, 1,514 sqft Rental on 0.00 Acres

Klarvatten, Edmonton, AB

This beautifully maintained 3-bedroom, 2.5-bath townhouse offers over 1,500 sq ft of upgraded comfort across 3 levels. Featuring 9 ft ceilings, plank and carpet flooring, and modern dA©cor throughout, this home includes a ground-level flex room perfect for a gym or office, and a wide open main floor layout. The L-shaped kitchen boasts espresso cabinets, quartz counters, stainless steel appliances, and an eat-up bar, opening into a bright living/dining area with large windows and a Manhattan accent wall. Upstairs, the spacious master bedroom includes a ceiling fan, ample closet space, and ensuite bath, with two more bedrooms, laundry, and a full bathroom completing the level. Outside, enjoy a balcony with BBQ hookup, 2x attached garage, visitor parking, and charming, individual exterior colours. Minutes from Poplar Lake, trails, schools, cafes, and CFB. Rent includes waste management, snow removal, landscaping, and maintenance. This inviting home is move-in ready and waiting for you!

## **Community Information**

Address 15 8315 180 Avenue

Area Edmonton
Subdivision Klarvatten
City Edmonton
County ALBERTA

Province AB

Postal Code T5Z 0J2