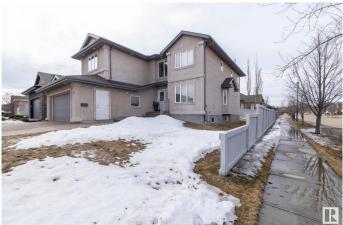

# \$799,000 - 17 Kingsmoor Close, St. Albert

MLS® #E4431051

#### \$799,000

4 Bedroom, 4.50 Bathroom, 2,786 sqft Single Family on 0.00 Acres

Kingswood, St. Albert, AB

Immaculate custom built two storey home with 3,541 sq ft of fully finished living space. Quality finishings throughout. A wide range of buyer needs can be met with five washrooms and four bedrooms. The main flr den could also be utilized as a 5th bedroom with a full bath directly across the hall. The upper flr has an amazing primary bedroom with a sitting room and fireplace. The other two bedrooms on this level are large and each have their own bathrooms. The family room on this level creates a great space to lounge. Main flr layout is ideal for entertaining with a formal dining room, large living room, breakfast nook and massive kitchen. laundry/mudroom is also on this level as you enter from the attached garage. The finished basement is done to the same standards. The generous open space allows for great flexibility. There is also a large bedroom with an ensuite and a storage room. Other details: Built in sound system, Air conditioning, Ornate millwork, Maintenance free deck. Some virtual staging used.