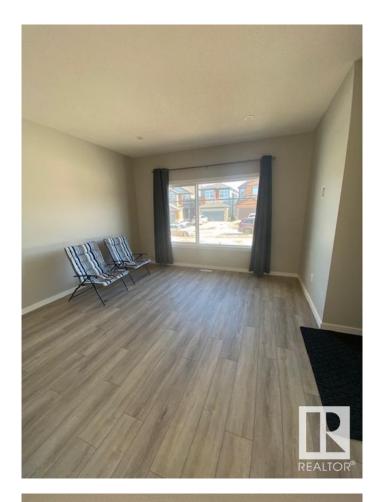

### \$2,295

3 Bedroom, 2.50 Bathroom, 1,604 sqft Rental on 0.00 Acres

Charlesworth, Edmonton, AB

Welcome home to your 1600 sqft house in the desirable neighborhood of Charlesworth. With 3 bedrooms and 2.5 bathrooms, this home is perfect for your family! The entrance offers a closet and a space for you and your guests to put your coats and shoes. It then opens into the dining area with lots of bright windows. Across is the kitchen that has beautiful, stainless steel appliances. Throughout the main living area is gorgeous luxury vinyl plank flooring. Guests also have access to a convenient ½ bath on the main floor! Cozy carpet leads you upstairs where the 3 bedrooms are. Each room has lots of large windows where lots of natural sunlight beams through! The primary bedroom has its own en-suite (no worry about sharing with the kids or guests!) with DOUBLE SINKS, lots of drawers & storage, standalone shower, and a relaxing tub! The primary bedroom walk through closet offers lots of room for your clothes and storage! Down the hallway are 2 good-sized bedrooms with their own full, main bathroom.