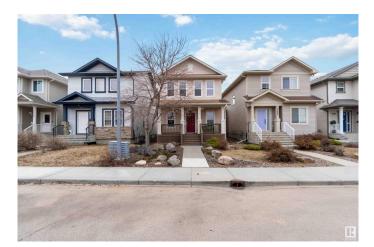

# \$499,888 - 11733 167b Avenue, Edmonton

MLS® #E4431409

#### \$499,888

3 Bedroom, 3.50 Bathroom, 1,453 sqft Single Family on 0.00 Acres

Canossa, Edmonton, AB

Welcome to this Fabulous 3 bed 3.5 bath two storey home in Canossa in Northwest Edmonton. This home can be summerized in 1 word, STUNNING! The home Features 9 ft ceilings, it offers a spacious open concept main floor, with den/office with french doors on the main, Cherrywood cabinetry in the kitchen with center island & eating bar, your great room comes with gas fireplace. Eating area with patio door to your composite deck & gas line for BBQ, They are 3 bedrooms on upper level, Primary with walk in closet and 4 piece ensuite. Fully developed (9 ft high) lower level with rec room & extra full bath. Oversize detached garage with access to the huge storage above, the gargage is 10 ft high & is fully insulated. The garage door is 9' x 18'. This is perfect for oversized trucks. Pride of ownership is evident throughout this home. The backyard is fully fenced and landscaped. The home comes with a Secuirity system installed. This home has central air! You will love your Custom Hunter Douglas blinds throughout.