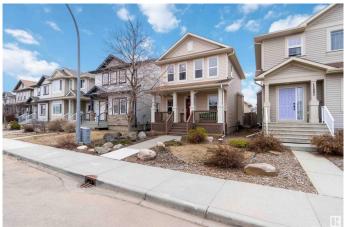

# \$499,888 - 11733 167b Avenue, Edmonton

MLS® #E4431409

#### \$499,888

3 Bedroom, 3.50 Bathroom, 1,453 sqft Single Family on 0.00 Acres

Canossa, Edmonton, AB

Welcome to this Fabulous 3 bed 3.5 bath two storey home in Canossa in Northwest Edmonton. This home can be summerized in 1 word, STUNNING! The home Features 9 ft ceilings, it offers a spacious open concept main floor, with den/office with french doors on the main, Cherrywood cabinetry in the kitchen with center island & eating bar, your great room comes with gas fireplace. Eating area with patio door to your composite deck & gas line for BBQ, They are 3 bedrooms on upper level, Primary with walk in closet and 4 piece ensuite. Fully developed (9 ft high) lower level with rec room & extra full bath. Oversize detached garage with access to the huge storage above, the gargage is 10 ft high & is fully insulated. The garage door is 9' x 18'. This is perfect for oversized trucks. Pride of ownership is evident throughout this home. The backyard is fully fenced and landscaped. The home comes with a Secuirity system installed. This home has central air! You will love your Custom Hunter Douglas blinds throughout.