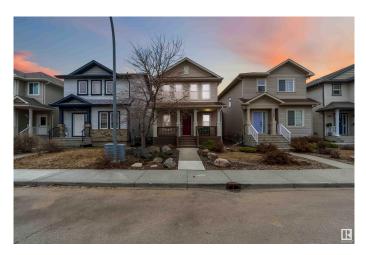

# \$499,888 - 11733 167b Avenue, Edmonton

MLS® #E4431409

#### \$499,888

3 Bedroom, 3.50 Bathroom, 1,453 sqft Single Family on 0.00 Acres

Canossa, Edmonton, AB

Welcome to this Fabulous 3 bed 3.5 bath two storey home in Canossa in Northwest Edmonton. This home can be summerized in 1 word, STUNNING! The home Features 9 ft ceilings, it offers a spacious open concept main floor, with den/office with french doors on the main, Cherrywood cabinetry in the kitchen with center island & eating bar, your great room comes with gas fireplace. Eating area with patio door to your composite deck & gas line for BBQ, They are 3 bedrooms on upper level, Primary with walk in closet and 4 piece ensuite. Fully developed (9 ft high) lower level with rec room & extra full bath. Oversize detached garage with access to the huge storage above, the gargage is 10 ft high & is fully insulated. The garage door is 9' x 18'. This is perfect for oversized trucks. Pride of ownership is evident throughout this home. The backyard is fully fenced and landscaped. The home comes with a Secuirity system installed. This home has central air! You will love your Custom Hunter Douglas blinds throughout.