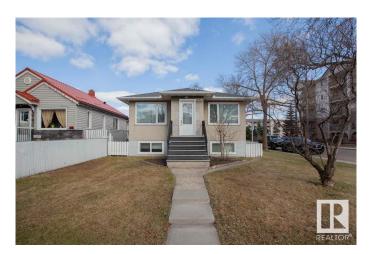

### \$1,095

1 Bedroom, 1.00 Bathroom, 700 sqft Rental on 0.00 Acres

Parkdale (Edmonton), Edmonton, AB

Welcome Home! Wonderful 1 Bedroom 1
Bathroom Basement Suite with Single Car
Garage in Parkdale, Edmonton. Charming
1953 built home in quiet location close to
shopping, Commonwealth Stadium, parks, and
public transportation. Great floor plan with
kitchen, living room, 1 bedroom, and full
bathroom. Kitchen has fridge and stove.
Basement has their own laundry. Shared back
yard. Shared utility costs. Pets are negotiable.

Year Built 1953

Type Rental

Style Single Level Apartment

Status Active