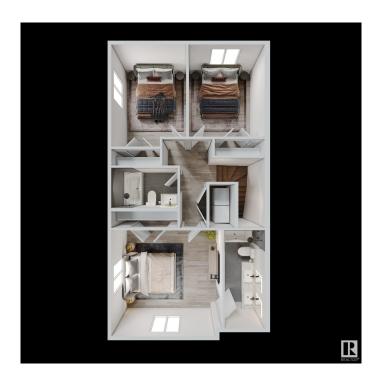

## \$2,200

3 Bedroom, 2.50 Bathroom, 1,299 sqft Rental on 0.00 Acres

Queen Mary Park, Edmonton, AB

4 units Available May 15 | \$2,200/month This generous 1,300 sq ft residence offers 3 bedrooms in the desirable Queen Mary Park neighborhood. The property includes garage parking for convenient vehicle storage and protection. Interior Amenities: Expansive 1,300 sq ft floor plan 3 comfortable bedrooms Contemporary full kitchen with stainless steel appliances (refrigerator, dishwasher, microwave) In-suite laundry facilities Ample storage space Modern fixtures and finishes throughout Situated in a quiet, family-oriented community Convenient walking distance to: Unity Square Kingsway Mall Royal Alexandra Hospital MacEwan University NAIT Rogers Place Excellent transit connections Easy access to major arterial roads Additional Information Garage parking included On-site property management Pet-friendly with additional deposit Non-smoking property Tenant Requirements Employment Credit check 1 mo. security deposit

#### **Essential Information**

MLS® # E4431737

Price \$2,200

Bedrooms 3

Bathrooms 2.50

Full Baths 2 Half Baths 1

Square Footage 1,299

Acres 0.00 Year Built 2025