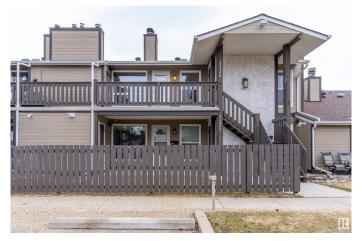

# \$209,000 - 1134 Saddleback Road, Edmonton

MLS® #E4431793

### \$209,000

2 Bedroom, 1.00 Bathroom, 957 sqft Condo / Townhouse on 0.00 Acres

Skyrattler, Edmonton, AB

FRESHLY PAINTED and ALL NEW FLOORING in Living/Dining/Kitchen/Pantry and Bedrooms. Welcome to Hunters Run on Saddleback Road, 2 bed 1 bath unit is ideal for ANY first time home buyer or a savvy investor. The unit is beautifully located close to a playground, and is on a bus route offering direct connectivity to Century Park. Amenities and shopping are close by. Access to Anthony Henday and QE2 is a breeze. A well managed and a very quiet complex is a bonus. The unit has had numerous upgrades in the last 2 years including granite countertops, newer Hot Water Tank, new flooring, fresh paint, new LED lights and ample storage in the pantry, as well as in the storage unit on the same floor.