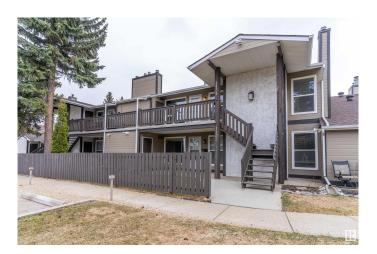

# \$209,000 - 1134 Saddleback Road, Edmonton

MLS® #E4431793

### \$209,000

2 Bedroom, 1.00 Bathroom, 957 sqft Condo / Townhouse on 0.00 Acres

Skyrattler, Edmonton, AB

FRESHLY PAINTED and ALL NEW FLOORING in Living/Dining/Kitchen/Pantry and Bedrooms. Welcome to Hunters Run on Saddleback Road, 2 bed 1 bath unit is ideal for ANY first time home buyer or a savvy investor. The unit is beautifully located close to a playground, and is on a bus route offering direct connectivity to Century Park. Amenities and shopping are close by. Access to Anthony Henday and QE2 is a breeze. A well managed and a very quiet complex is a bonus. The unit has had numerous upgrades in the last 2 years including granite countertops, newer Hot Water Tank, new flooring, fresh paint, new LED lights and ample storage in the pantry, as well as in the storage unit on the same floor.