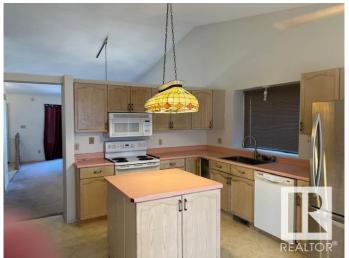

### \$399.900

4 Bedroom, 3.00 Bathroom, 1,239 sqft Single Family on 0.00 Acres

Lymburn, Edmonton, AB

Welcome to Lymburn! This 1238 sf, 4 bedroom 3 bath home is just waiting for your personal touches! Located in a great area of the city with easy access to shopping, The Anthony Henday, The Whitemud, public transporation and schools! The main floor features a livingroom/dining room area, kitchen and a dining nook with vaulted ceilings. Off of the kitchen is a 2 season room. Go a few steps up and you have the primary bedroom with a 3 piece ensuite, 2 more generous size bedrooms and a 4 piece bathroom. The next floor down has a family room, with a fireplace, another bedroom and a 4 piece bathoroom. The lower level has potential for a great media room or a recreation area and is partially finished!

# Interior

Interior Features ensuite bathroom

Appliances Dishwasher-Built-In, Dryer, Garage Control, Garage Opener, Microwave

Hood Fan, Refrigerator, Stove-Electric, Washer, Window Coverings

Heating Forced Air-1, Natural Gas