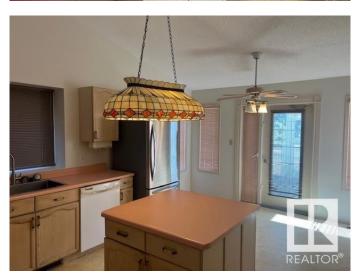

### \$399.900

4 Bedroom, 3.00 Bathroom, 1,239 sqft Single Family on 0.00 Acres

Lymburn, Edmonton, AB

Welcome to Lymburn! This 1238 sf, 4 bedroom 3 bath home is just waiting for your personal touches! Located in a great area of the city with easy access to shopping, The Anthony Henday, The Whitemud, public transporation and schools! The main floor features a livingroom/dining room area, kitchen and a dining nook with vaulted ceilings. Off of the kitchen is a 2 season room. Go a few steps up and you have the primary bedroom with a 3 piece ensuite, 2 more generous size bedrooms and a 4 piece bathroom. The next floor down has a family room, with a fireplace, another bedroom and a 4 piece bathoroom. The lower level has potential for a great media room or a recreation area and is partially finished!

# Interior

Interior Features ensuite bathroom

Appliances Dishwasher-Built-In, Dryer, Garage Control, Garage Opener, Microwave

Hood Fan, Refrigerator, Stove-Electric, Washer, Window Coverings

Heating Forced Air-1, Natural Gas