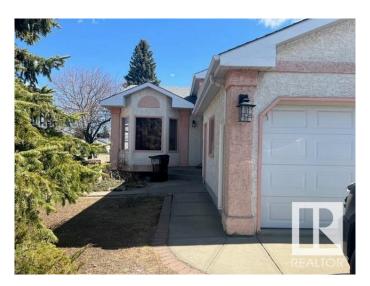

### \$399.900

4 Bedroom, 3.00 Bathroom, 1,239 sqft Single Family on 0.00 Acres

Lymburn, Edmonton, AB

Welcome to Lymburn! This 1238 sf, 4 bedroom 3 bath home is just waiting for your personal touches! Located in a great area of the city with easy access to shopping, The Anthony Henday, The Whitemud, public transporation and schools! The main floor features a livingroom/dining room area, kitchen and a dining nook with vaulted ceilings. Off of the kitchen is a 2 season room. Go a few steps up and you have the primary bedroom with a 3 piece ensuite, 2 more generous size bedrooms and a 4 piece bathroom. The next floor down has a family room, with a fireplace, another bedroom and a 4 piece bathoroom. The lower level has potential for a great media room or a recreation area and is partially finished!

## **Exterior**

Exterior Wood, Stucco

Exterior Features Corner Lot, Fenced, Landscaped, Playground Nearby, Public

Transportation, Schools, Shopping Nearby

Roof Asphalt Shingles
Construction Wood, Stucco

Foundation Concrete Perimeter