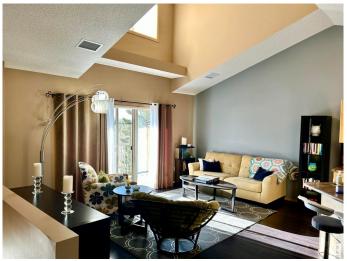

## \$195,000

2 Bedroom, 1.00 Bathroom, 849 sqft Condo / Townhouse on 0.00 Acres

Charlesworth, Edmonton, AB

Adorable top floor carriage home in the community of Charlesworth. This 2 bedroom home has an open concept main living area and vaulted ceilings. The spacious kitchen comes complete with stainless steel appliances, pantry, island with breakfast bar, and plenty of cupboard space. There is dark laminate flooring in the main living space and carpet in the bedrooms. The neutral colors throughout will complement all design styles. From the living room, the double patio doors lead out to a west facing balcony with a lovely view of the wetland area. There is a stackable washer and dryer and a storage room. Your parking spot is right out front. Easy access to Anthony Henday, shopping, and Ellerslie Campus School. Move in and enjoy!