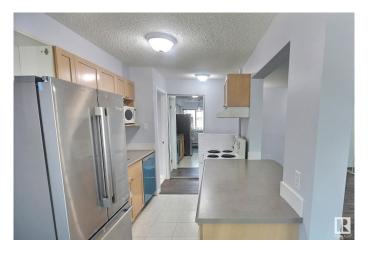

#### \$145,000

1 Bedroom, 1.00 Bathroom, 691 sqft Condo / Townhouse on 0.00 Acres

WîhkwÃantôwin, Edmonton, AB

Wonderful Location along a beautiful tree lined street in the charming neighbourhood of Oliver this newly renovated one bedroom, one bathroom condo offers a large living room with patio door to the private west facing balcony, dining area off the kitchen with eating bar, well thought out layout offers a French door leading to to the full bathroom where the tub and toilet are separated from the sink and vanity and the large bedroom, in suite stacked laundry and storage room complete the unit. Renovations are extensive and include new gorgeous flooring, new trim, new paint and lighting. This picturesque location is ideal for easy access to the University of Alberta, MacEwan University, Royal Alex Hospital, the Ice District, downtown core and the river valley.

## Interior

Appliances Dishwasher-Built-In, Dryer, Refrigerator, Stove-Electric, Washer

Heating Baseboard, Natural Gas