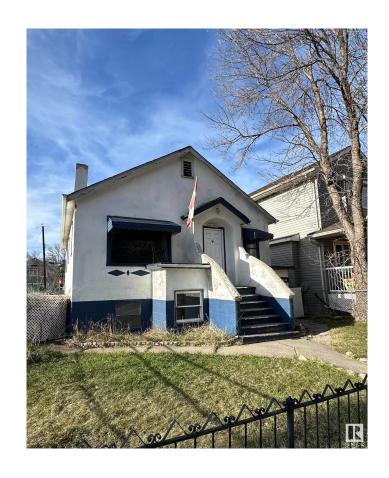

#### \$275,000

4 Bedroom, 2.00 Bathroom, 818 sqft Single Family on 0.00 Acres

Mccauley, Edmonton, AB

Charming post-war era bungalow in McCauley with tons of character! This home features two full 2-bedrooms on the main floor and 2 bedrooms in the basement basement, two kitchens (upstairs and downstairs) - with shared laundry and separate exterior entrances, making it ideal for multi-generational living or savvy investors. Zoned RM on a 33' x 122' lot in a mature neighbourhood - ability for future redevelopment if that's your goal. Updates include durable laminate flooring and new baseboards/trim throughout, shingles (2023), and a newer hot water tank. Enjoy a large landscaped yard with garden spaceâ€"great for entertaining. Just minutes to downtown, Italian Centre Shop, restaurants, schools, and transit. A competitively priced gem in the heart of Edmonton!

#### **Exterior**

Exterior Wood, Stucco

Exterior Features Fenced, Landscaped, Playground Nearby, Public Transportation,

Schools, Shopping Nearby

Roof Asphalt Shingles
Construction Wood. Stucco

Foundation Concrete Perimeter