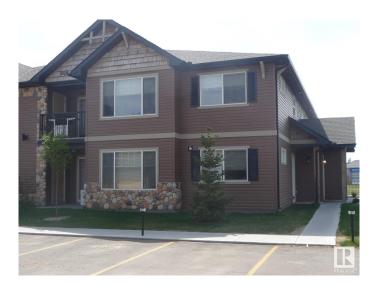

## \$259,000

2 Bedroom, 2.00 Bathroom, 924 sqft Condo / Townhouse on 0.00 Acres

Silver Berry, Edmonton, AB

Better than new! This 2 bedroom condo shows perfect, comes with all the appliances(upgraded appliances) modern decor, natural maple cabinets, tons of storage, air conditioning, window coverings...you can't spend any more money here cause it is already done! Single car garage and stall in front of unit. For someone Christmas will come twice.

#### **Exterior**

Exterior Wood, Stone, Vinyl

Exterior Features Landscaped, Park/Reserve

Roof Asphalt Shingles

Construction Wood, Stone, Vinyl

Foundation Concrete Perimeter