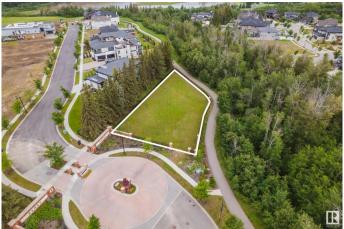

### \$699,000

0 Bedroom, 0.00 Bathroom, Condo / Townhouse on 0.00 Acres

Keswick Area, Edmonton, AB

Live amongst some of Edmonton's nicest homes. Priced well below the city tax assessment!! THE BANKS AT HENDERICKS POINTE! This once and a lifetime opportunity to build your dream home in Edmonton's premier community, Keswick has arrived. A unique location backing the trees/ravines awaits your future dream home. THIS 62' BUILDING POCKET WITH AN AMZING 14,600 SQFT LOT HAS SO MUCH SPACE TO OFFER. Nature is truly at your doorstep with walking trails, parks and ponds in this amazing community. Steps to the North Saskatchewan and minutes to all of Windermere's amenities makes this a perfect location for your dream home. If you love golf then Windermere Golf and Country Club is just minutes away. With parcels of land like this hard to find, now is the time! \*Partial plans developed by Ace Lange Homes are available as part of this purchase - have them build for you or choose your own builder\*