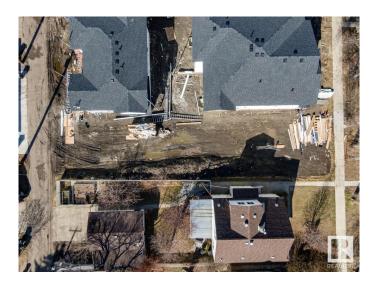

### \$315,000

0 Bedroom, 0.00 Bathroom, Single Family on 0.00 Acres

Allendale, Edmonton, AB

Discover the canvas for your dream home in the heart of Allendale! This prime, vacant lot offers a rare opportunity to craft your vision amidst a thriving, established community. This blank slate invites architectural innovation and personalization, boasting proximity to schools, parks, and local amenities. Nestled in a sought-after neighborhood, embrace the tranquility of suburban living while relishing the convenience of urban access. Seize the chance to shape your ideal lifestyle in this coveted locale, where every architectural aspiration can become a reality. Fully serviced: NEW 25mm Water Service, and a NEW 150mm Sanitary Service. There is a power pole directly behind the lot across the alley so no worries about needing to add a power pole or additional cost for a new overhead power service. The RDP is attached. This is from before the new bylaw came into effect, so it is showing requirements that are now more relaxed (IE. front set back).

# **Community Information**

Address 10815 65 Avenue

Area Edmonton
Subdivision Allendale
City Edmonton
County ALBERTA

Province AB

Postal Code T5Y 4G6